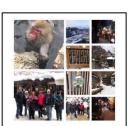

Check in Mecure Ginza Hotel.

1<sup>st</sup> February Check out Ginza Hotel.

Travel via Bullet train to Nagano Station.

Travel to Shibu Hotel Onsen.

Settle in and afternoon visit to Jigokudani Snow Monkeys.

Return to Hotel.

Dinner.

2<sup>nd</sup> February Check out of Shibu Onsen.

Return afternoon travel to Tokyo.

Check in Mecure Ginza Hotel.

Free time Ginza.

Dinner.

3<sup>rd</sup> February Full day Tokyo Tour.