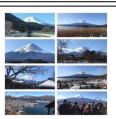

Asakasa and Sensoji Temple

Cruise on Sumida river.

Dinner

5<sup>th</sup> February Full Day PrivateMt Fuji Tour

Travel to Mt Fuji

Lake Kawaguchi

Oshino Hakkai Village

Lake Ashi cruise